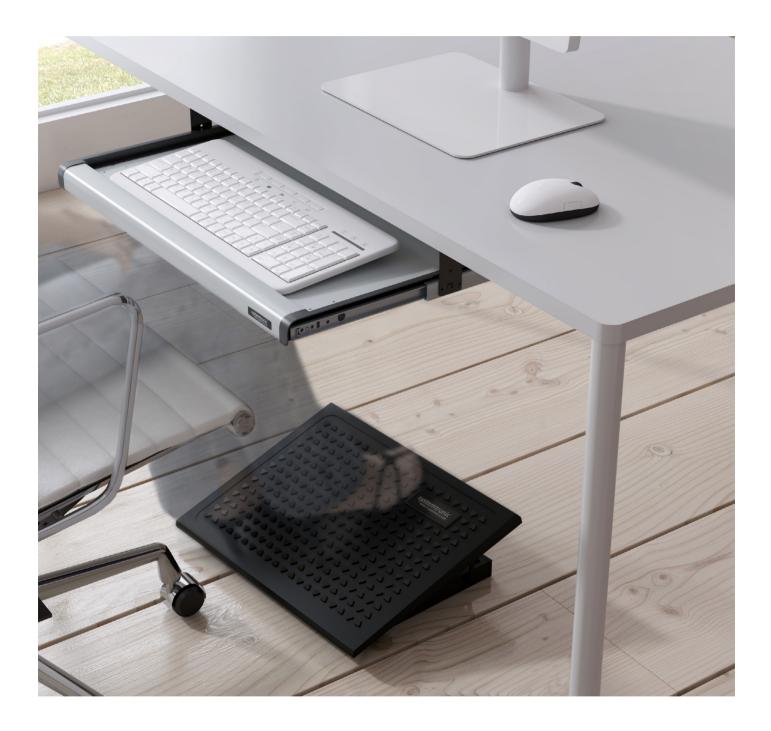

## General description:

The S15 is a basic element within the workspaces. It is a 450x350mm non-slip polymeric plate, backed by a metallic structure, composed of 1.5mm thick cold-rolled square tube. The inclination is adjustable in two positions: at 12° and at 17°. It has a test certificate issued by AIDIMA for adaptation to DIN-4556-83 normative "Office furniture. Supports for feet in the workplace. Requirements, measures". The fact of being ergonomically correct is not incompatible with aesthetics, so S15 has a design adaptable to any environment.

## Technical description:

Material: polymeric plate and metal structure, composed of cold-rolled square tube, 1.5mm thick.

Dimensions: 450x355x135 mm 17.71x13.97x5.31 "

Finishes: