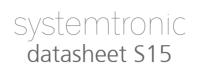

## General description:

The S15 is a basic element within the workspaces. It is a 450x350mm non-slip polymeric plate, backed by a metallic structure, composed of 1.5mm thick cold-rolled square tube. The inclination is adjustable in two positions: at 12° and at 17°. It has a test certificate issued by AIDIMA for adaptation to DIN-4556-83 normative "Office furniture. Supports for feet in the workplace. Requirements, measures". The fact of being ergonomically correct is not incompatible with aesthetics, so S15 has a design adaptable to any environment.

## Technical description:

Material: polymeric plate and metal structure, composed of cold-rolled square tube, 1.5mm thick.

Dimensions: 450x355x135 mm 17.71x13.97x5.31 "

Finishes: