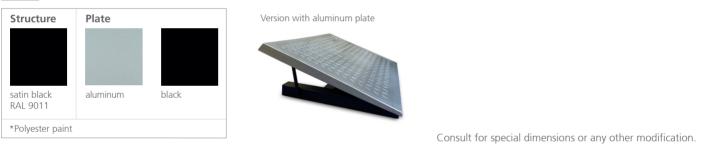

## General description:

The S15 is a basic element within the workspaces. It is a 450x350mm non-slip polymeric plate, backed by a metallic structure, composed of 1.5mm thick cold-rolled square tube. The inclination is adjustable in two positions: at 12° and at 17°. It has a test certificate issued by AIDIMA for adaptation to DIN-4556-83 normative "Office furniture. Supports for feet in the workplace. Requirements, measures". The fact of being ergonomically correct is not incompatible with aesthetics, so S15 has a design adaptable to any environment.

## Technical description:

Material: polymeric plate and metal structure, composed of cold-rolled square tube, 1.5mm thick.

Dimensions: 450x355x135 mm 17.71x13.97x5.31 "

Finishes: