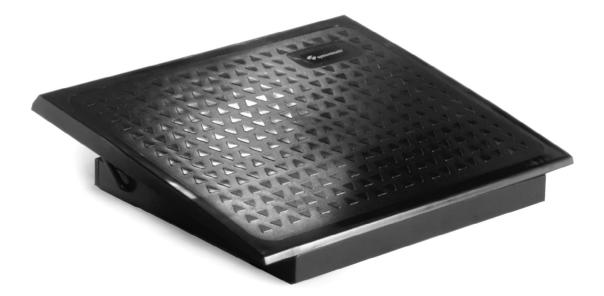

## General description:

The S15 is a basic element within the workspaces. It is a 450x350mm non-slip polymeric plate, backed by a metallic structure, composed of 1.5mm thick cold-rolled square tube. The inclination is adjustable in two positions: at 12° and at 17°. It has a test certificate issued by AIDIMA for adaptation to DIN-4556-83 normative "Office furniture. Supports for feet in the workplace. Requirements, measures". The fact of being ergonomically correct is not incompatible with aesthetics, so S15 has a design adaptable to any environment.