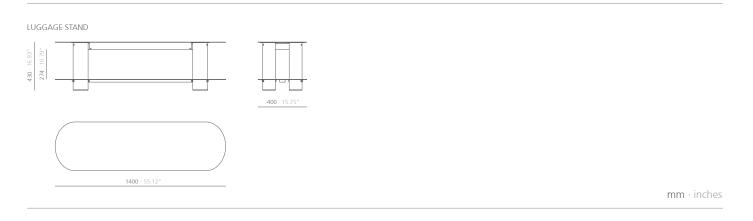

Structure: lacquered aluminum.

Top: lacquered aluminum / lacquered aluminum + natural or lacquered ash veneer.

Dimensions:

1400x400x430 mm 55.12x15.75x16.93"

Finishes: