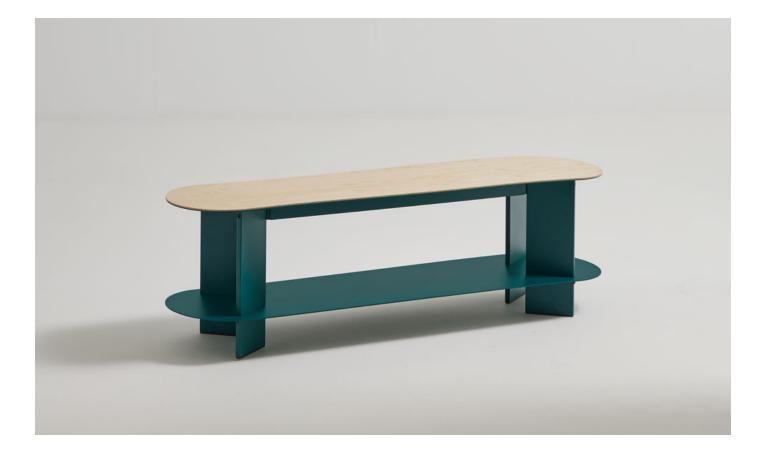

## General description:

Made of aluminum, with the top shelf veneered in ash, available in either a natural or lacquered finish.

Designer: Lagranja Design.

Year of launch: 2024.

Technical description:

Materials:

Structure: lacquered aluminum.

Top: lacquered aluminum / lacquered aluminum + natural or lacquered ash veneer.

Dimensions:

1400x400x430 mm 55.12x15.75x16.93"

Finishes: