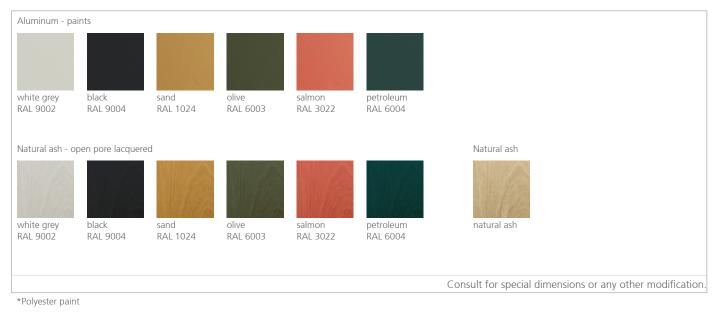

Structure: lacquered aluminum.

Top: lacquered aluminum / lacquered aluminum + natural or lacquered ash veneer.

Dimensions:

1400x400x430 mm 55.12x15.75x16.93"

Finishes: