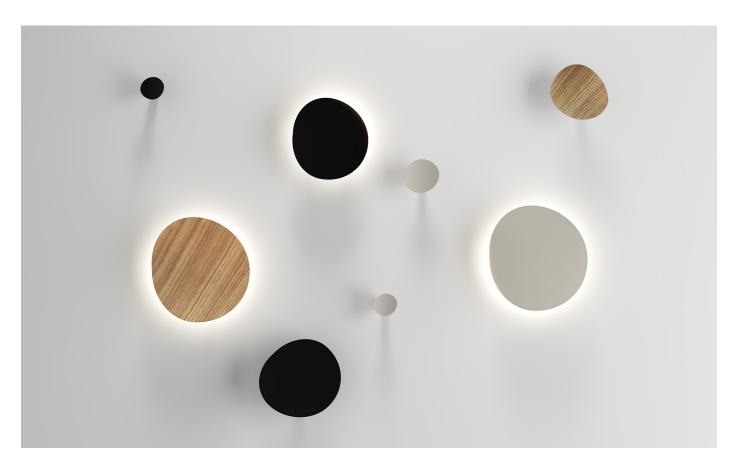

# Systemtronic data sheet CANTHA

Set of hangers that provide the spaces with a practical as well as beautiful complement. Following the philosophy of the search for organic and natural, these sinuous shapes have been created that give the design a touch of elegance and originality, spontaneously recalling dew drops.

Cantha coat racks, made of aluminum, are suitable for any interior design trend due to their wide availability in 4 sizes, 17 colors and with the possibility of adding a natural oak veneer.

Two models are offered to use as wall lights with LED.