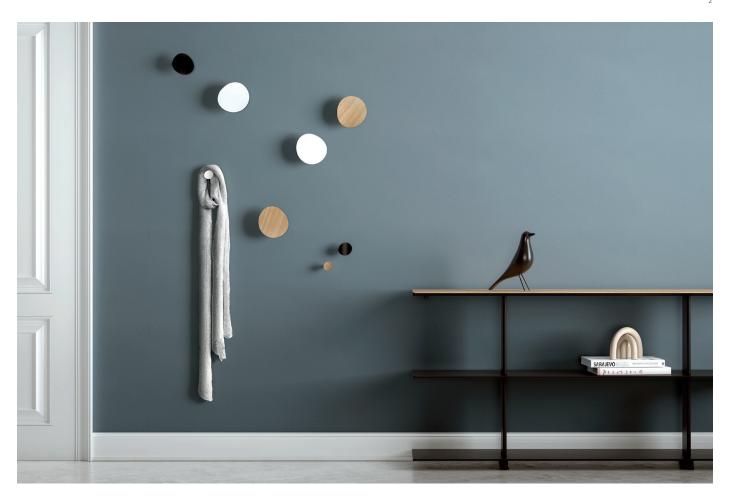

# Systemtronic data sheet CANTHA

Set of hangers that provide the spaces with a practical as well as beautiful complement. Following the philosophy of the search for organic and natural, these sinuous shapes have been created that give the design a touch of elegance and originality, spontaneously recalling dew drops.

Cantha coat racks, made of aluminum, are suitable for any interior design trend due to their wide availability in 4 sizes, 17 colors and with the possibility of adding a natural oak veneer.

Two models are offered to use as wall lights with LED.