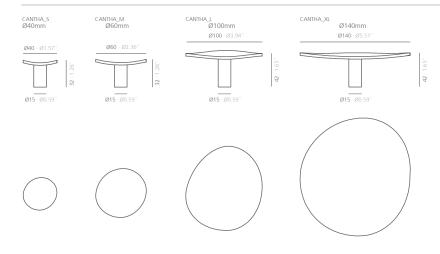

## Dimensions:

CANTHA S: Ø40x32 mm CANTHA M: Ø60x32 mm CANTHA L: Ø100x42 mm CANTHA XL: Ø140x42 mm

For manufacturing reasons, the design may have small variations

 $mm\cdot \text{inches}$ 