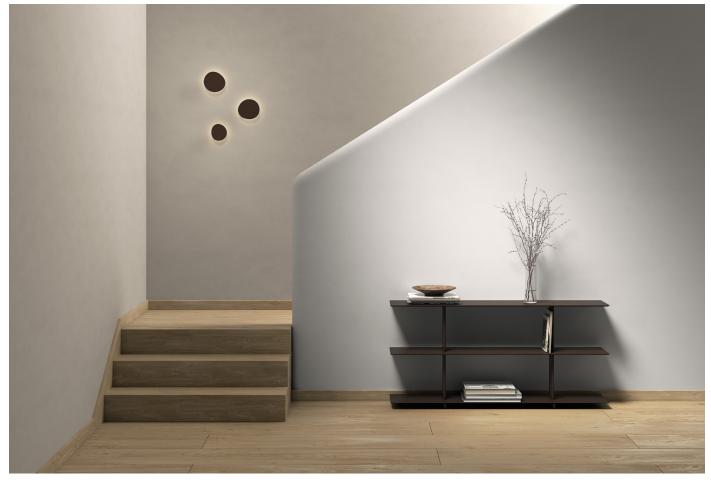

Cantha coat racks, made of aluminum, are suitable for any interior design trend due to their wide availability in 4 sizes, 17 colors and with the possibility of adding a natural oak veneer.

Two models are offered to use as wall lights with LED.