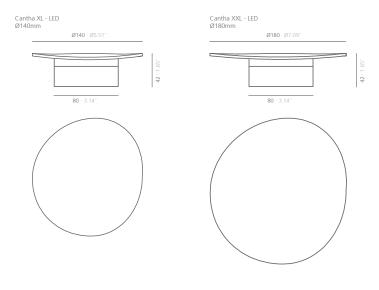

## Dimensions:

CANTHA S: Ø40x32 mm CANTHA M: Ø60x32 mm CANTHA L: Ø100x42 mm CANTHA XL: Ø140x42 mm

For manufacturing reasons, the design may have small variations

 $mm\cdot \text{inches}$ 