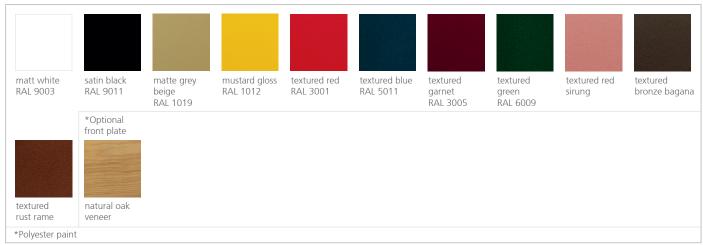

### Finishes:

⚠ If you opt for natural oak veneer, you should avoid placing the coat racks in areas exposed to moisture and condensation to prevent deterioration of the wood.

Consult for special dimensions or any other modification.