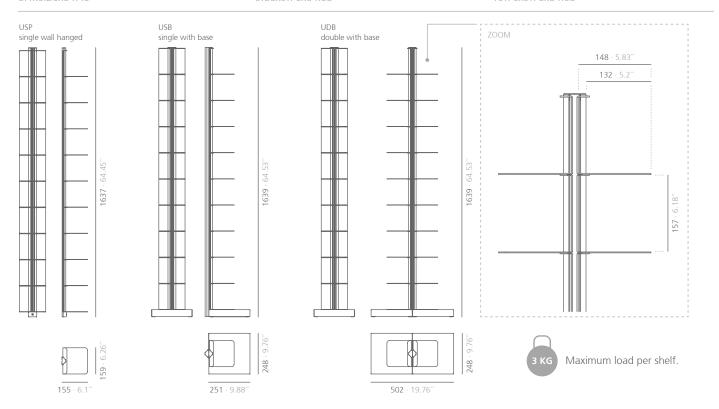

#### Technical description:

SINGLE WALL HANGED ·Material:

Shelves: Steel. Central structure: Aluminum. •Dimensions: 155x159x1637mm

6.1x6.26x64.45"

SINGLE WITH BASE ·Material:

Shelves and base: Steel. Central structure: Aluminum. Dimensions: 251x248x1639mm

9 88x9 76x64 53"

DOUBLE WITH BASE

·Material:

Shelves and base: Steel. Central structure: Aluminum. Dimensions: 502x248x1639mm

19 76x9 76x64 63'

mm · inches