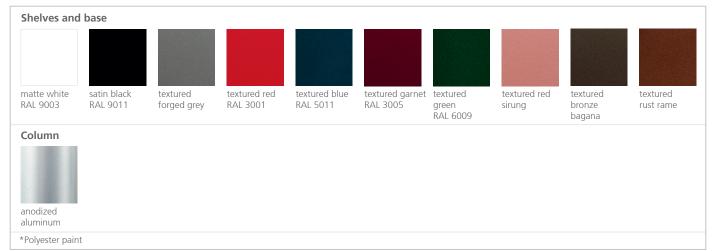

# systemtronic datasheet USIO



1

# General description:

Usio shelving collection stands out for its clean and elegant line in all versions, perfect for small spaces. Bookcase formed by an aluminium column with an anodized silver matt finish and painted steel shelves.

Designer: STC Studio.

Year of launch: 2010.









#### Technical description:

SINGLE WALL HANGED ·Material:

Shelves: Steel. Central structure: Aluminum. •Dimensions: 155x159x1637mm

6.1x6.26x64.45"

SINGLE WITH BASE ·Material:

Shelves and base: Steel. Central structure: Aluminum. Dimensions: 251x248x1639mm

9 88x9 76x64 53"

DOUBLE WITH BASE

·Material:

Shelves and base: Steel. Central structure: Aluminum. Dimensions: 502x248x1639mm

19 76x9 76x64 63'



mm · inches

## Finishes:



Consult for special dimensions or any other modification.

## Maintenance:

-Polyester Paint:

For dry dirt (dust), use a damp cloth. For greasy/oily stains (fingerprints), wipe with a sponge with water and dishwashing liquid. Rinse with a damp cloth. Avoid using products containing solvents and/or pure ethyl alcohol.

-Aluminium-metal-glass-melamine-plastic:

We recommend using normal cleaning products for delicate surfaces. Alcohol, solvents and abrasive agents must be avoided.

Systemtronic \_ Usio www.st-systemtronic.com nacional@st-systemtronic.com · export@st-systemtronic.com tel. 96-1852784 · fax.34-961854482