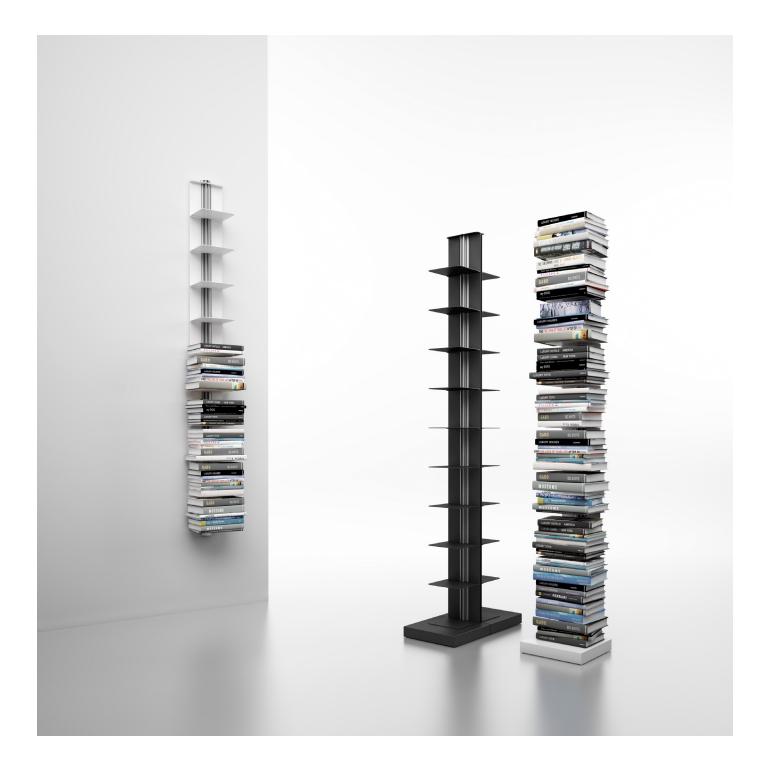

# General description:

Usio shelving collection stands out for its clean and elegant line in all versions, perfect for small spaces. Bookcase formed by an aluminium column with an anodized silver matt finish and painted steel shelves.

#### Technical description:

SINGLE WALL HANGED ·Material:

Shelves: Steel. Central structure: Aluminum. •Dimensions: 155x159x1637mm

6.1x6.26x64.45"

SINGLE WITH BASE ·Material:

Shelves and base: Steel. Central structure: Aluminum. Dimensions: 251x248x1639mm

9 88x9 76x64 53"

DOUBLE WITH BASE

·Material:

Shelves and base: Steel. Central structure: Aluminum. Dimensions: 502x248x1639mm

19 76x9 76x64 63'

mm · inches