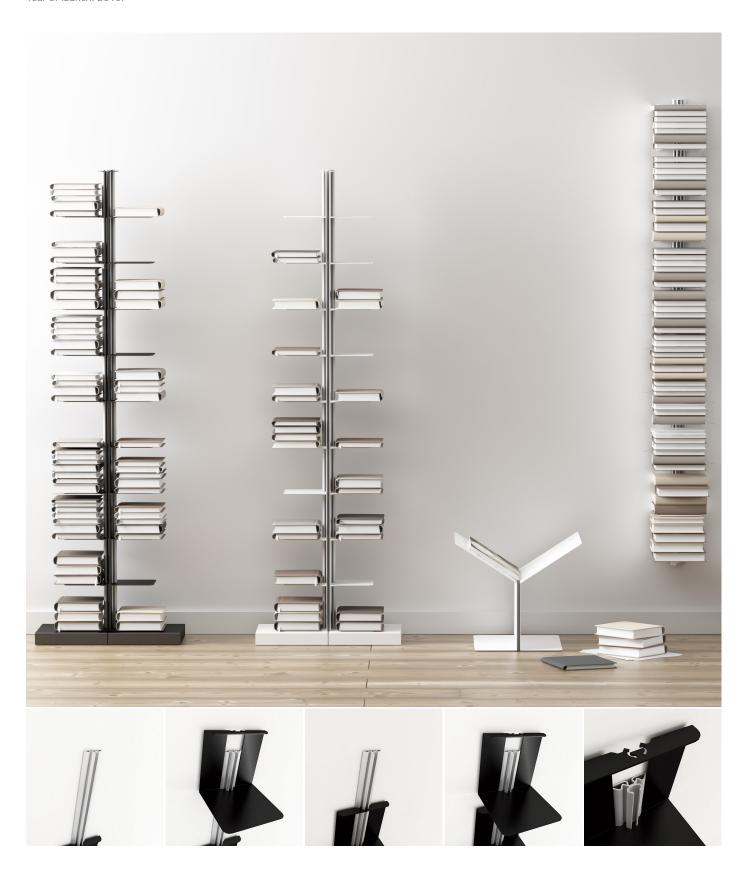

# General description:

Usio shelving collection stands out for its clean and elegant line in all versions, perfect for small spaces. Bookcase formed by an aluminium column with an anodized silver matt finish and painted steel shelves.

#### Technical description:

SINGLE WALL HANGED ·Material:

Shelves: Steel. Central structure: Aluminum. •Dimensions: 155x159x1637mm

6.1x6.26x64.45"

SINGLE WITH BASE ·Material:

Shelves and base: Steel. Central structure: Aluminum. Dimensions: 251x248x1639mm

9 88x9 76x64 53"

DOUBLE WITH BASE

·Material:

Shelves and base: Steel. Central structure: Aluminum. Dimensions: 502x248x1639mm

19 76x9 76x64 63'

mm · inches