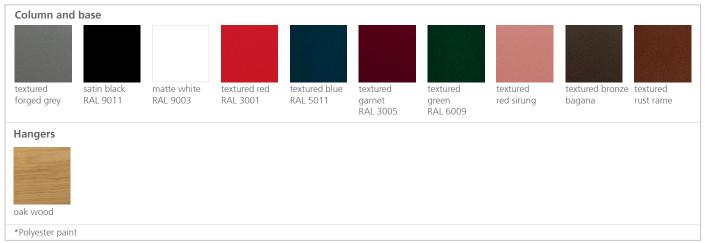

# systemtronic datasheet SECOND TREE WALL



1

# General description:

Wall-mounted coat rack made with natural oak wood hangers that are fixed at the factory on a metal plate. Simple and fast assembly.

Designer: Pablo Gironés.

Year of launch: 2021.





## Material:

Hangers: Natural oak wood with matt transparent lacquer varnish.

Plate: Steel.

Dimensions: 484x106x130 mm.



mm · inches

#### Finishes:



Consult for special dimensions or any other modification.

### Maintenance:

#### -Wood:

We recommend using a cloth or cleaning products for natural wood. Avoid using products containing solvents and/or alcohol.

## -Polyester Paint:

For dry dirt (dust), use a damp cloth. For greasy/oily stains (fingerprints), wipe with a sponge with water and dishwashing liquid. Rinse with a damp cloth. Avoid using products containing solvents and/or pure ethyl alcohol.

## -Aluminium-metal-glass-melamine-plastic:

We recommend using normal cleaning products for delicate surfaces. Alcohol, solvents and abrasive agents must be avoided.

## Sustainability:

The used paints do not contain solvents, do not consume water and do not generate emissions or waste. The result is a lower environmental impact.