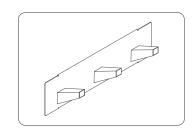

# General description:

Wall-mounted coat rack made with natural oak wood hangers that are fixed at the factory on a metal plate. Simple and fast assembly.

Designer: Pablo Gironés.

Year of launch: 2021.

## Material:

Hangers: Natural oak wood with matt transparent lacquer varnish.

Plate: Steel.

Dimensions: 484x106x130 mm.

mm · inches