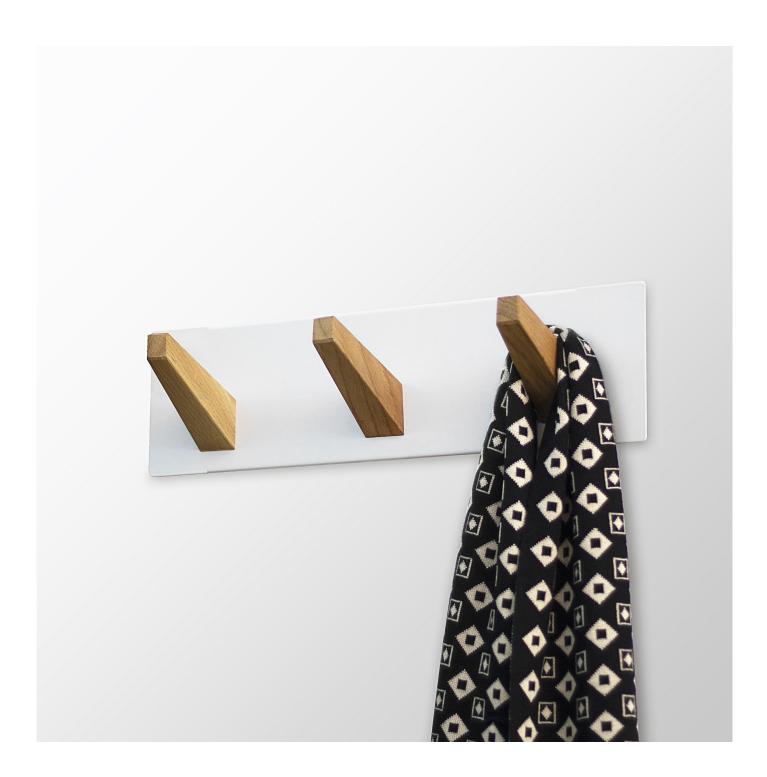

# General description:

Wall-mounted coat rack made with natural oak wood hangers that are fixed at the factory on a metal plate. Simple and fast assembly.

Designer: Pablo Gironés.

Year of launch: 2021.

## Material:

Hangers: Natural oak wood with matt transparent lacquer varnish.

Plate: Steel.

Dimensions: 484x106x130 mm.

mm · inches