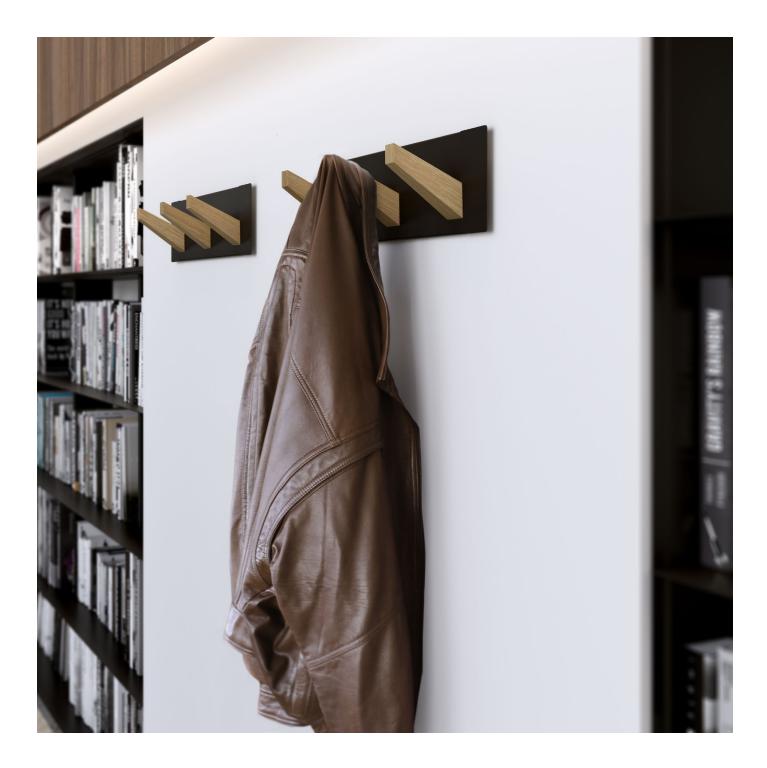

# General description:

Wall-mounted coat rack made with natural oak wood hangers that are fixed at the factory on a metal plate. Simple and fast assembly.

Designer: Pablo Gironés.

Year of launch: 2021.

## Material:

Hangers: Natural oak wood with matt transparent lacquer varnish.

Plate: Steel.

Dimensions: 484x106x130 mm.

mm · inches