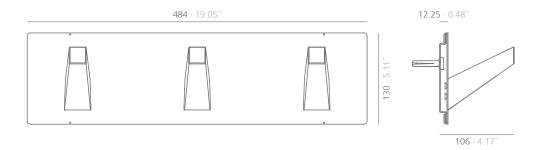

## Material:

Hangers: Natural oak wood with matt transparent lacquer varnish.

Plate: Steel.

Dimensions: 484x106x130 mm.

mm · inches