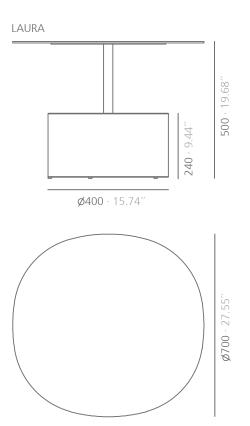

Designer: Mermelada Estudio.

Year of launch: 2015.

Technical description:

Material: Aluminum and Steel.

Dimensions: Ø700x500mm Ø27.55"x19.68"