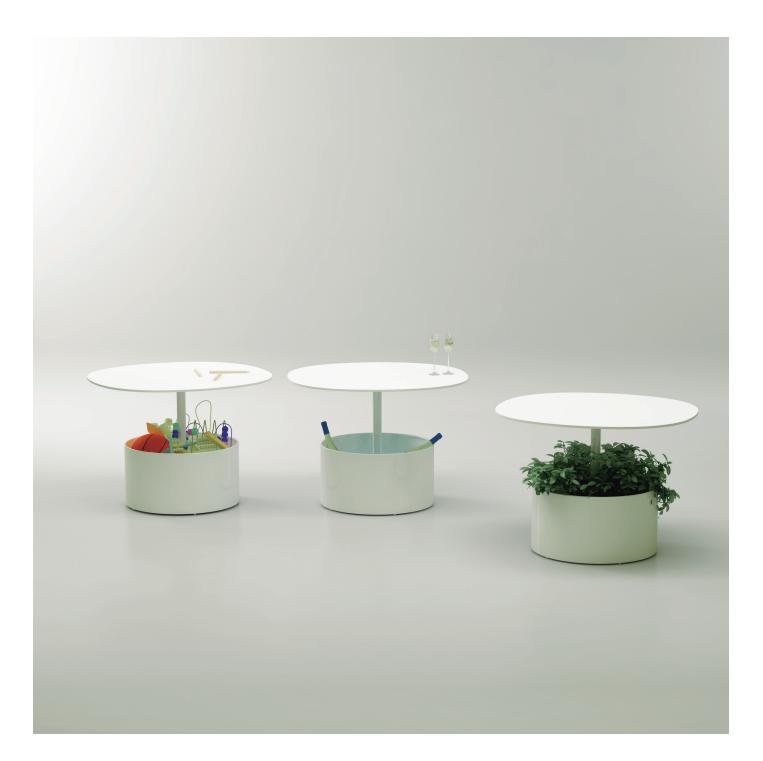

#### General description:

Laura is Systsmetornic's most versatile and functional table. This little table has so many possibilities as you can imagine. We like to see it on a chill out, in a waiting room... where do you fancy it?