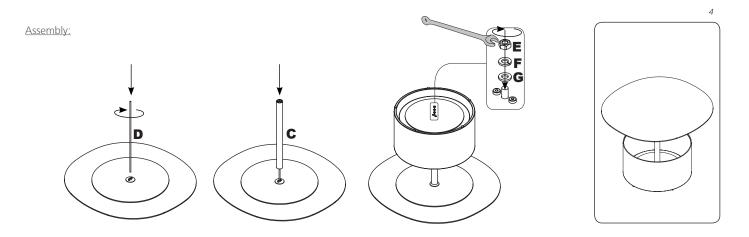

dust), use a damp cloth. For greasy/oily stains (fingerprints), wipe with a sponge with water and dishwashing liquid. Rinse with a damp cloth. Avoid using products containing solvents and/or pure ethyl alcohol.

### -Aluminum-metal-glass-melamine-plastic:

We recommend using normal cleaning products for delicate surfaces. Alcohol, solvents and abrasive agents must be avoided.

# Sustainability:

Manufacturing materials are 100% recyclable. The used paints do not contain solvents, do not consume water and do not generate emissions or waste. The result is a lower environmental impact.

Systemtronic \_ Laura www.st-systemtronic.com nacional@st-systemtronic.com · export@st-systemtronic.com tel. 96-1852784 · fax.34-961854482

ASSOCIATED Nº00320 CAIDIMME®



 $\mathsf{mm}\cdot\mathsf{inches}$