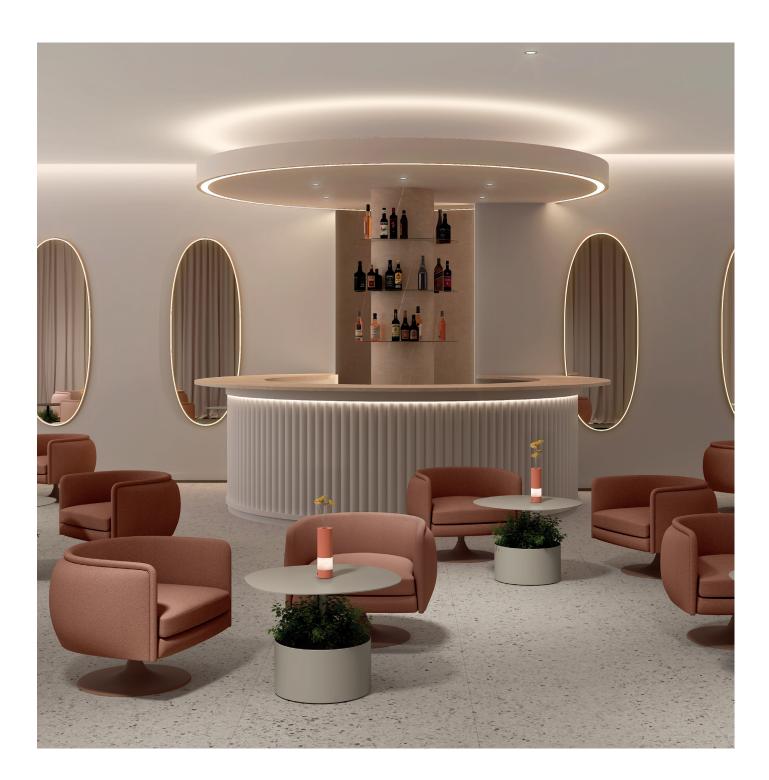

#### General description:

Laura is Systsmetornic's most versatile and functional table. This little table has so many possibilities as you can imagine. We like to see it on a chill out, in a waiting room... where do you fancy it?